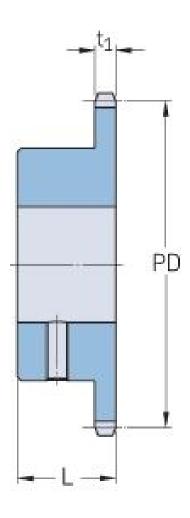

## PHS 16B-1BS19X38

|                     | 25.4   |
|---------------------|--------|
| Pitch P (mm)        | 23.4   |
| Pitch P (in)        | 1      |
| No. of teeth        | 19     |
| Pitch diameter      | 154.33 |
| (mm)                |        |
| Pitch diameter (in) | 6.08   |
| Min. bore (mm)      | 38     |
| Min. bore (in)      | 1.5    |
| Max. bore (mm)      | 38     |
| Max. bore (in)      | 1.5    |
| Hub L (mm)          | 45     |
| Hub L (in)          | 1.77   |
| Weight (kg)         | 3.18   |
| Weight (lbs)        | 7.01   |
| Bushing no.         | -      |
|                     |        |