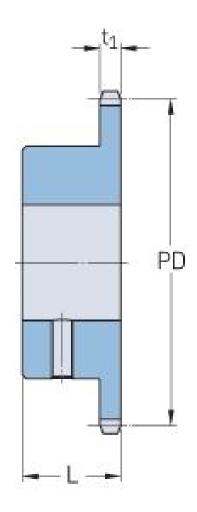

## PHS 16B-1BS19X35

| Pitch P (mm)           | 25.4   |
|------------------------|--------|
| Pitch P (in)           | 1      |
| No. of teeth           | 19     |
| Pitch diameter<br>(mm) | 154.33 |
| Pitch diameter (in)    | 6.08   |
| Min. bore (mm)         | 35     |
| Min. bore (in)         | 1.38   |
| Max. bore (mm)         | 35     |
| Max. bore (in)         | 1.38   |
| Hub L (mm)             | 45     |
| Hub L (in)             | 1.77   |
| Weight (kg)            | 3.18   |
| Weight (lbs)           | 7.01   |
| Bushing no.            | -      |