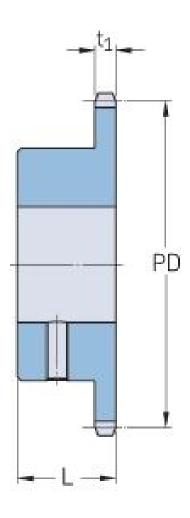

## PHS 16B-1BS19X28

| Pitch P (mm)        | 25.4   |
|---------------------|--------|
|                     |        |
| Pitch P (in)        | 1      |
| No. of teeth        | 19     |
| Pitch diameter      | 154.33 |
| (mm)                |        |
| Pitch diameter (in) | 6.08   |
| Min. bore (mm)      | 28     |
| Min. bore (in)      | 1.1    |
| Max. bore (mm)      | 28     |
| Max. bore (in)      | 1.1    |
| Hub L (mm)          | 45     |
| Hub L (in)          | 1.77   |
| Weight (kg)         | 3.18   |
| Weight (lbs)        | 7.01   |
| Bushing no.         | -      |
|                     |        |