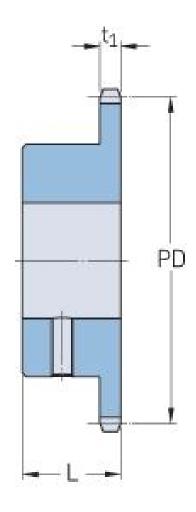

## PHS 16B-1BS18X42

| Pitch P (mm)           | 25.4   |
|------------------------|--------|
| Pitch P (in)           | 1      |
| No. of teeth           | 18     |
| Pitch diameter<br>(mm) | 146.28 |
| Pitch diameter (in)    | 5.76   |
| Min. bore (mm)         | 42     |
| Min. bore (in)         | 1.65   |
| Max. bore (mm)         | 42     |
| Max. bore (in)         | 1.65   |
| Hub L (mm)             | 45     |
| Hub L (in)             | 1.77   |
| Weight (kg)            | 2.95   |
| Weight (lbs)           | 6.5    |
| Bushing no.            | -      |