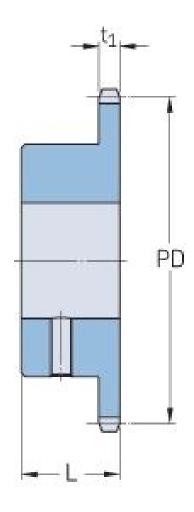

## PHS 16B-1BS18X40

| Pitch P (mm)           | 25.4   |
|------------------------|--------|
| Pitch P (in)           | 1      |
| No. of teeth           | 18     |
| Pitch diameter<br>(mm) | 146.28 |
| Pitch diameter (in)    | 5.76   |
| Min. bore (mm)         | 40     |
| Min. bore (in)         | 1.57   |
| Max. bore (mm)         | 40     |
| Max. bore (in)         | 1.57   |
| Hub L (mm)             | 45     |
| Hub L (in)             | 1.77   |
| Weight (kg)            | 2.95   |
| Weight (lbs)           | 6.5    |
| Bushing no.            | -      |