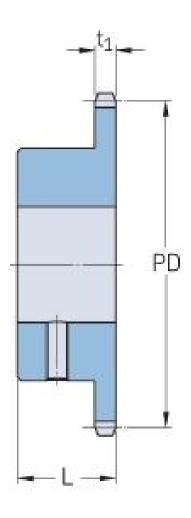

## PHS 16B-1BS18X32

|   | Pitch P (mm)        | 25.4   |
|---|---------------------|--------|
|   | Pitch P (in)        | 1      |
| A | No. of teeth        | 18     |
|   | Pitch diameter      | 146.28 |
|   | (mm)                |        |
|   | Pitch diameter (in) | 5.76   |
|   | Min. bore (mm)      | 32     |
|   | Min. bore (in)      | 1.26   |
|   | Max. bore (mm)      | 32     |
| C | Max. bore (in)      | 1.26   |
|   | Hub L (mm)          | 45     |
|   | Hub L (in)          | 1.77   |
|   | Weight (kg)         | 2.95   |
| A | Weight (lbs)        | 6.5    |
|   | Bushing no.         | -      |
|   |                     |        |