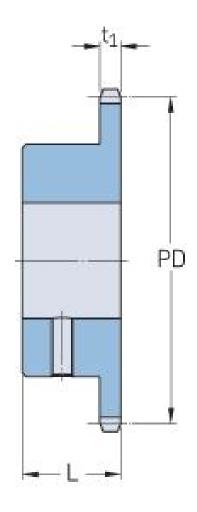

## PHS 16B-1BS18X28

| Pitch P (mm)           | 25.4   |
|------------------------|--------|
| Pitch P (in)           | 1      |
| No. of teeth           | 18     |
| Pitch diameter<br>(mm) | 146.28 |
| Pitch diameter (in)    | 5.76   |
| Min. bore (mm)         | 28     |
| Min. bore (in)         | 1.1    |
| Max. bore (mm)         | 28     |
| Max. bore (in)         | 1.1    |
| Hub L (mm)             | 45     |
| Hub L (in)             | 1.77   |
| Weight (kg)            | 2.95   |
| Weight (lbs)           | 6.5    |
| Bushing no.            | -      |