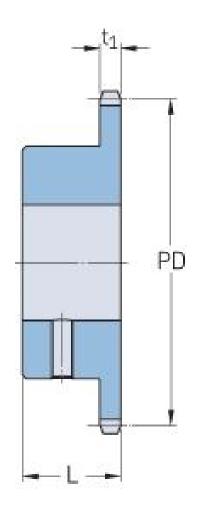

## PHS 16B-1BS17X48

| Pitch P (mm)           | 25.4   |
|------------------------|--------|
| Pitch P (in)           | 1      |
| No. of teeth           | 17     |
| Pitch diameter<br>(mm) | 138.22 |
| Pitch diameter (in)    | 5.44   |
| Min. bore (mm)         | 48     |
| Min. bore (in)         | 1.89   |
| Max. bore (mm)         | 48     |
| Max. bore (in)         | 1.89   |
| Hub L (mm)             | 45     |
| Hub L (in)             | 1.77   |
| Weight (kg)            | 2.72   |
| Weight (lbs)           | 6      |
| Bushing no.            | -      |