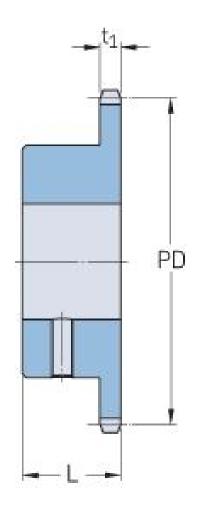

## PHS 16B-1BS17X45

| Pitch P (mm)           | 25.4   |
|------------------------|--------|
| Pitch P (in)           | 1      |
| No. of teeth           | 17     |
| Pitch diameter<br>(mm) | 138.22 |
| Pitch diameter (in)    | 5.44   |
| Min. bore (mm)         | 45     |
| Min. bore (in)         | 1.77   |
| Max. bore (mm)         | 45     |
| Max. bore (in)         | 1.77   |
| Hub L (mm)             | 45     |
| Hub L (in)             | 1.77   |
| Weight (kg)            | 2.72   |
| Weight (lbs)           | 6      |
| Bushing no.            | -      |