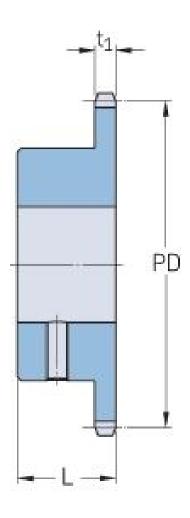

Sprockets Metric Simplex, Bored-to-size

## PHS 16B-1BS17X42

| 25.4   |
|--------|
| 1      |
| 17     |
| 138.22 |
|        |
| 5.44   |
| 42     |
| 1.65   |
| 42     |
| 1.65   |
| 45     |
| 1.77   |
| 2.72   |
| 6      |
| -      |
|        |