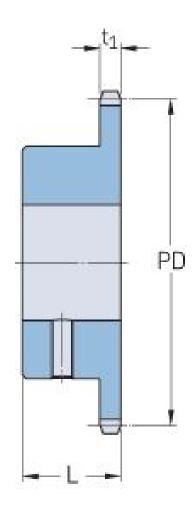

## PHS 16B-1BS17X40

| Pitch P (mm)           | 25.4   |
|------------------------|--------|
| Pitch P (in)           | 1      |
| No. of teeth           | 17     |
| Pitch diameter<br>(mm) | 138.22 |
| Pitch diameter (in)    | 5.44   |
| Min. bore (mm)         | 40     |
| Min. bore (in)         | 1.57   |
| Max. bore (mm)         | 40     |
| Max. bore (in)         | 1.57   |
| Hub L (mm)             | 45     |
| Hub L (in)             | 1.77   |
| Weight (kg)            | 2.72   |
| Weight (lbs)           | 6      |
| Bushing no.            | -      |