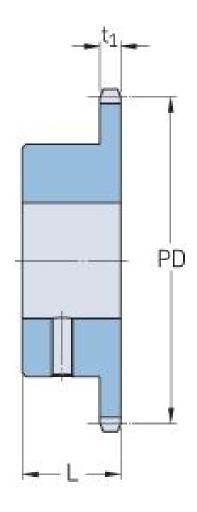

## PHS 16B-1BS17X38

| Passo P (mm)               | 25.4   |
|----------------------------|--------|
| Passo P (in)               | 1      |
| Número de dentes           | 17     |
| Diâmetro primitivo<br>(mm) | 138.22 |
| Pitch diameter (in)        | 5.44   |
| Furo mínimo (mm)           | 38     |
| Furo mínimo (in)           | 1.5    |
| Furo máximo (mm)           | 38     |
| Furo mínimo (in)           | 1.5    |
| Cubo L (mm)                | 45     |
| Cubo L (in)                | 1.77   |
| Peso (kg)                  | 2.72   |
| Peso (lbs)                 | 6      |
| Número do                  | -      |