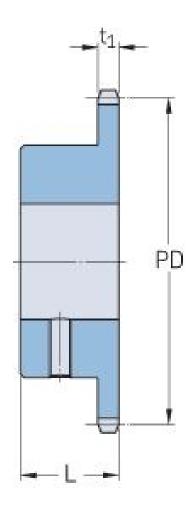

## PHS 16B-1BS17X32

| Pitch P (mm)           | 25.4   |
|------------------------|--------|
| Pitch P (in)           | 1      |
| No. of teeth           | 17     |
| Pitch diameter<br>(mm) | 138.22 |
| Pitch diameter (in)    | 5.44   |
| Min. bore (mm)         | 32     |
| Min. bore (in)         | 1.26   |
| Max. bore (mm)         | 32     |
| Max. bore (in)         | 1.26   |
| Hub L (mm)             | 45     |
| Hub L (in)             | 1.77   |
| Weight (kg)            | 2.72   |
| Weight (lbs)           | 6      |
| Bushing no.            | -      |