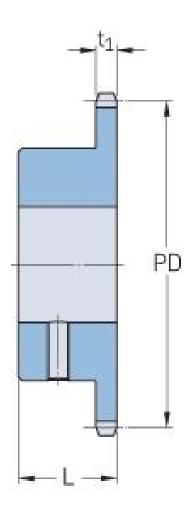

## PHS 16B-1BS17X28

| Pitch P (mm)        | 25.4   |
|---------------------|--------|
| Pitch P (in)        | 1      |
| No. of teeth        | 17     |
| Pitch diameter      | 138.22 |
| (mm)                |        |
| Pitch diameter (in) | 5.44   |
| Min. bore (mm)      | 28     |
| Min. bore (in)      | 1.1    |
| Max. bore (mm)      | 28     |
| Max. bore (in)      | 1.1    |
| Hub L (mm)          | 45     |
| Hub L (in)          | 1.77   |
| Weight (kg)         | 2.72   |
| Weight (lbs)        | 6      |
| Bushing no.         | -      |