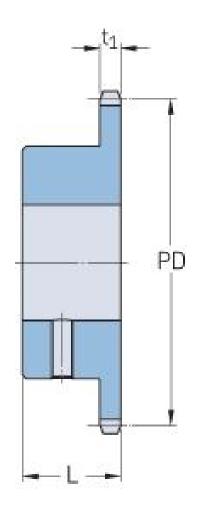

## PHS 16B-1BS16X50

| Pitch P (mm)        | 25.4  |
|---------------------|-------|
| Pitch P (in)        | 1     |
| No. of teeth        | 16    |
| Pitch diameter      | 130.2 |
| (mm)                |       |
| Pitch diameter (in) | 5.13  |
| Min. bore (mm)      | 50    |
| Min. bore (in)      | 1.97  |
| Max. bore (mm)      | 50    |
| Max. bore (in)      | 1.97  |
| Hub L (mm)          | 45    |
| Hub L (in)          | 1.77  |
| Weight (kg)         | 2.49  |
| Weight (lbs)        | 5.49  |
| Bushing no.         | -     |
|                     |       |