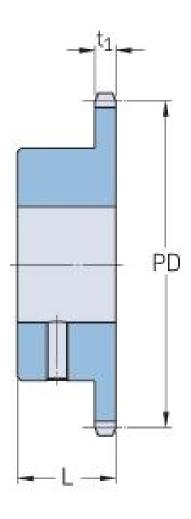

## PHS 16B-1BS16X35

| Korak P (mm)             | 25.4  |
|--------------------------|-------|
| Korak P (in)             | 1     |
| Broj zuba                | 16    |
| Nazivni prečnik<br>(mm)  | 130.2 |
| Pitch diameter (in)      | 5.13  |
| Minimalni otvor<br>(mm)  | 35    |
| Minimalni otvor<br>(in)  | 1.38  |
| Maksimalni otvor<br>(mm) | 35    |
| Minimalni otvor<br>(in)  | 1.38  |
| Glavčina L (mm)          | 45    |
| Glavčina L (in)          | 1.77  |
|                          |       |