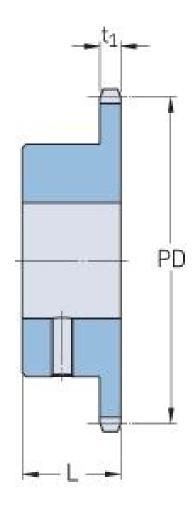

## PHS 16B-1BS16X32

| Korak P (mm)             | 25.4  |
|--------------------------|-------|
| Korak P (in)             | 1     |
| Broj zuba                | 16    |
| Nazivni promjer<br>(mm)  | 130.2 |
| Pitch diameter (in)      | 5.13  |
| Minimalni otvor<br>(mm)  | 32    |
| Minimalni otvor<br>(in)  | 1.26  |
| Maksimalni otvor<br>(mm) | 32    |
| Minimalni otvor<br>(in)  | 1.26  |
| Glavčina L (mm)          | 45    |
| Glavčina L (in)          | 1.77  |