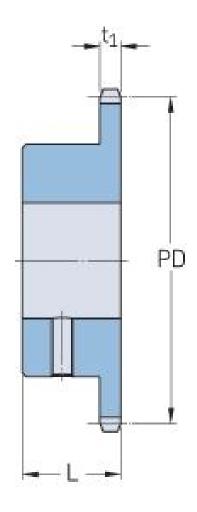

## PHS 16B-1BS16X30

| Pitch P (mm)           | 25.4  |
|------------------------|-------|
| Pitch P (in)           | 1     |
| No. of teeth           | 16    |
| Pitch diameter<br>(mm) | 130.2 |
| Pitch diameter (in)    | 5.13  |
| Min. bore (mm)         | 30    |
| Min. bore (in)         | 1.18  |
| Max. bore (mm)         | 30    |
| Max. bore (in)         | 1.18  |
| Hub L (mm)             | 45    |
| Hub L (in)             | 1.77  |
| Weight (kg)            | 2.49  |
| Weight (lbs)           | 5.49  |
| Bushing no.            | -     |