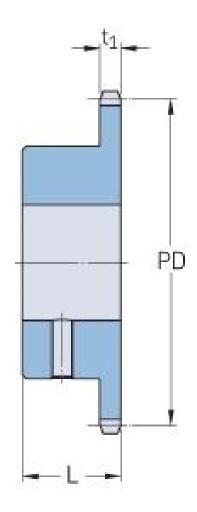

## PHS 16B-1BS16X28

| Pitch P (mm)           | 25.4  |
|------------------------|-------|
| Pitch P (in)           | 1     |
| No. of teeth           | 16    |
| Pitch diameter<br>(mm) | 130.2 |
| Pitch diameter (in)    | 5.13  |
| Min. bore (mm)         | 28    |
| Min. bore (in)         | 1.1   |
| Max. bore (mm)         | 28    |
| Max. bore (in)         | 1.1   |
| Hub L (mm)             | 45    |
| Hub L (in)             | 1.77  |
| Weight (kg)            | 2.49  |
| Weight (lbs)           | 5.49  |
| Bushing no.            | -     |