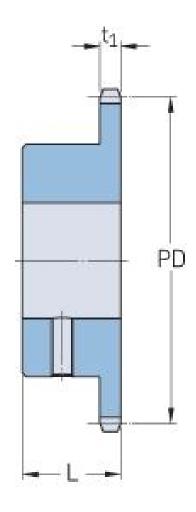

## PHS 16B-1BS15X50

| Pitch P (mm)        | 25.4   |
|---------------------|--------|
| Pitch P (in)        | 1      |
| No. of teeth        | 15     |
| Pitch diameter      | 122.17 |
| (mm)                |        |
| Pitch diameter (in) | 4.81   |
| Min. bore (mm)      | 50     |
| Min. bore (in)      | 1.97   |
| Max. bore (mm)      | 50     |
| Max. bore (in)      | 1.97   |
| Hub L (mm)          | 40     |
| Hub L (in)          | 1.57   |
| Weight (kg)         | 2.36   |
| Weight (lbs)        | 5.2    |
| Bushing no.         | -      |