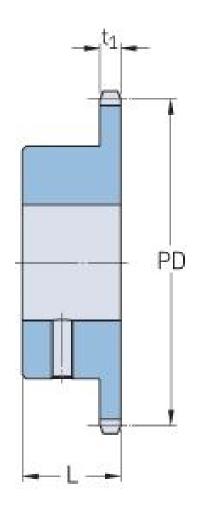

## PHS 16B-1BS15X48

| Pitch P (mm)           | 25.4   |
|------------------------|--------|
| Pitch P (in)           | 1      |
| No. of teeth           | 15     |
| Pitch diameter<br>(mm) | 122.17 |
| Pitch diameter (in)    | 4.81   |
| Min. bore (mm)         | 48     |
| Min. bore (in)         | 1.89   |
| Max. bore (mm)         | 48     |
| Max. bore (in)         | 1.89   |
| Hub L (mm)             | 40     |
| Hub L (in)             | 1.57   |
| Weight (kg)            | 2.36   |
| Weight (lbs)           | 5.2    |
| Bushing no.            | -      |