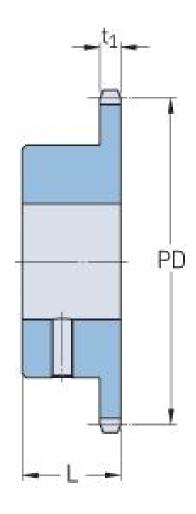

## PHS 16B-1BS15X45

| Pitch P (mm)           | 25.4   |
|------------------------|--------|
| Pitch P (in)           | 1      |
| No. of teeth           | 15     |
| Pitch diameter<br>(mm) | 122.17 |
| Pitch diameter (in)    | 4.81   |
| Min. bore (mm)         | 45     |
| Min. bore (in)         | 1.77   |
| Max. bore (mm)         | 45     |
| Max. bore (in)         | 1.77   |
| Hub L (mm)             | 40     |
| Hub L (in)             | 1.57   |
| Weight (kg)            | 2.36   |
| Weight (lbs)           | 5.2    |
| Bushing no.            | -      |