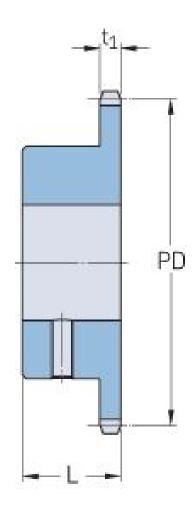

## PHS 16B-1BS15X40

| Pitch P (mm)           | 25.4   |
|------------------------|--------|
| Pitch P (in)           | 1      |
| No. of teeth           | 15     |
| Pitch diameter<br>(mm) | 122.17 |
| Pitch diameter (in)    | 4.81   |
| Min. bore (mm)         | 40     |
| Min. bore (in)         | 1.57   |
| Max. bore (mm)         | 40     |
| Max. bore (in)         | 1.57   |
| Hub L (mm)             | 40     |
| Hub L (in)             | 1.57   |
| Weight (kg)            | 2.36   |
| Weight (lbs)           | 5.2    |
| Bushing no.            | -      |