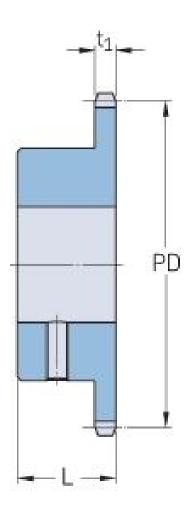

## PHS 16B-1BS15X30

| Pitch P (mm)        | 25.4   |
|---------------------|--------|
| Pitch P (in)        | 1      |
| No. of teeth        | 15     |
| Pitch diameter      | 122.17 |
| (mm)                |        |
| Pitch diameter (in) | 4.81   |
| Min. bore (mm)      | 30     |
| Min. bore (in)      | 1.18   |
| Max. bore (mm)      | 30     |
| Max. bore (in)      | 1.18   |
| Hub L (mm)          | 40     |
| Hub L (in)          | 1.57   |
| Weight (kg)         | 2.36   |
| Weight (lbs)        | 5.2    |
| Bushing no.         | -      |
|                     |        |