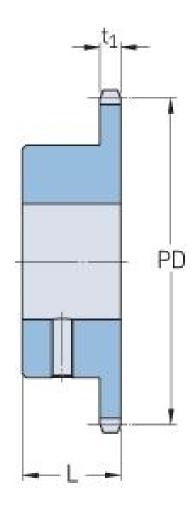

## PHS 16B-1BS15X28

| Pitch P (mm)           | 25.4   |
|------------------------|--------|
| Pitch P (in)           | 1      |
| No. of teeth           | 15     |
| Pitch diameter<br>(mm) | 122.17 |
| Pitch diameter (in)    | 4.81   |
| Min. bore (mm)         | 28     |
| Min. bore (in)         | 1.1    |
| Max. bore (mm)         | 28     |
| Max. bore (in)         | 1.1    |
| Hub L (mm)             | 40     |
| Hub L (in)             | 1.57   |
| Weight (kg)            | 2.36   |
| Weight (lbs)           | 5.2    |
| Bushing no.            | -      |