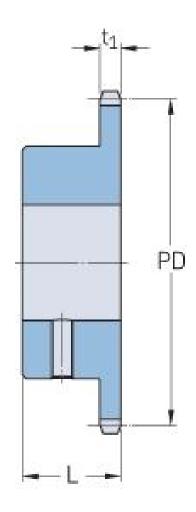

## PHS 16B-1BS14X50

| Pitch P (mm)           | 25.4   |
|------------------------|--------|
| Pitch P (in)           | 1      |
| No. of teeth           | 14     |
| Pitch diameter<br>(mm) | 114.15 |
| Pitch diameter (in)    | 4.49   |
| Min. bore (mm)         | 50     |
| Min. bore (in)         | 1.97   |
| Max. bore (mm)         | 50     |
| Max. bore (in)         | 1.97   |
| Hub L (mm)             | 40     |
| Hub L (in)             | 1.57   |
| Weight (kg)            | 1.86   |
| Weight (lbs)           | 4.1    |
| Bushing no.            | -      |