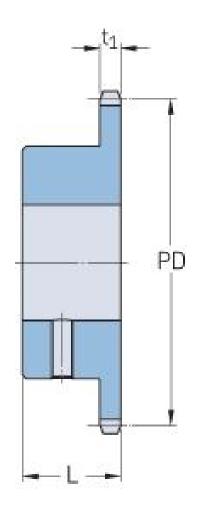

## PHS 16B-1BS14X48

| Pitch P (mm)           | 25.4   |
|------------------------|--------|
| Pitch P (in)           | 1      |
| No. of teeth           | 14     |
| Pitch diameter<br>(mm) | 114.15 |
| Pitch diameter (in)    | 4.49   |
| Min. bore (mm)         | 48     |
| Min. bore (in)         | 1.89   |
| Max. bore (mm)         | 48     |
| Max. bore (in)         | 1.89   |
| Hub L (mm)             | 40     |
| Hub L (in)             | 1.57   |
| Weight (kg)            | 1.86   |
| Weight (lbs)           | 4.1    |
| Bushing no.            | -      |