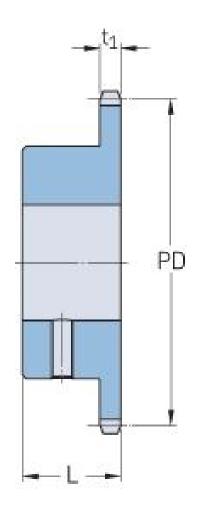

## PHS 16B-1BS14X45

| Pitch P (mm)           | 25.4   |
|------------------------|--------|
| Pitch P (in)           | 1      |
| No. of teeth           | 14     |
| Pitch diameter<br>(mm) | 114.15 |
| Pitch diameter (in)    | 4.49   |
| Min. bore (mm)         | 45     |
| Min. bore (in)         | 1.77   |
| Max. bore (mm)         | 45     |
| Max. bore (in)         | 1.77   |
| Hub L (mm)             | 40     |
| Hub L (in)             | 1.57   |
| Weight (kg)            | 1.86   |
| Weight (lbs)           | 4.1    |
| Bushing no.            | -      |