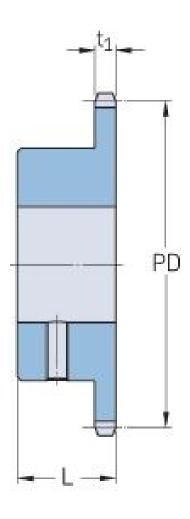

## PHS 16B-1BS14X40

| Pitch P (mm)        | 25.4   |
|---------------------|--------|
| Pitch P (in)        | 1      |
| No. of teeth        | 14     |
| Pitch diameter      | 114.15 |
| (mm)                |        |
| Pitch diameter (in) | 4.49   |
| Min. bore (mm)      | 40     |
| Min. bore (in)      | 1.57   |
| Max. bore (mm)      | 40     |
| Max. bore (in)      | 1.57   |
| Hub L (mm)          | 40     |
| Hub L (in)          | 1.57   |
| Weight (kg)         | 1.86   |
| Weight (lbs)        | 4.1    |
| Bushing no.         | -      |
|                     |        |