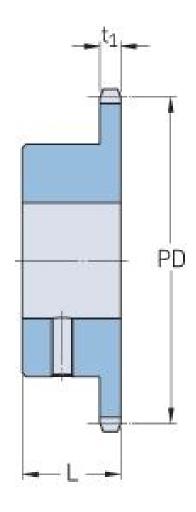

## PHS 16B-1BS14X38

| Pitch P (mm)           | 25.4   |
|------------------------|--------|
| Pitch P (in)           | 1      |
| No. of teeth           | 14     |
| Pitch diameter<br>(mm) | 114.15 |
| Pitch diameter (in)    | 4.49   |
| Min. bore (mm)         | 38     |
| Min. bore (in)         | 1.5    |
| Max. bore (mm)         | 38     |
| Max. bore (in)         | 1.5    |
| Hub L (mm)             | 40     |
| Hub L (in)             | 1.57   |
| Weight (kg)            | 1.86   |
| Weight (lbs)           | 4.1    |
| Bushing no.            | -      |