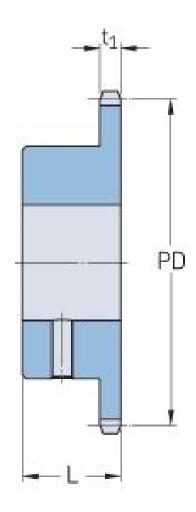

## PHS 16B-1BS14X35

| Pitch P (mm)           | 25.4   |
|------------------------|--------|
| Pitch P (in)           | 1      |
| No. of teeth           | 14     |
| Pitch diameter<br>(mm) | 114.15 |
| Pitch diameter (in)    | 4.49   |
| Min. bore (mm)         | 35     |
| Min. bore (in)         | 1.38   |
| Max. bore (mm)         | 35     |
| Max. bore (in)         | 1.38   |
| Hub L (mm)             | 40     |
| Hub L (in)             | 1.57   |
| Weight (kg)            | 1.86   |
| Weight (lbs)           | 4.1    |
| Bushing no.            | -      |