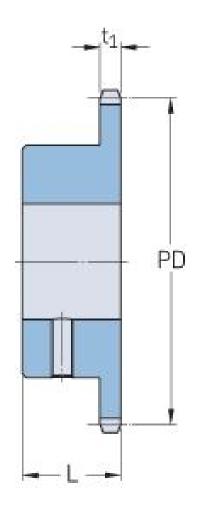

## PHS 16B-1BS13X45

| Pitch P (mm)           | 25.4   |
|------------------------|--------|
| Pitch P (in)           | 1      |
| No. of teeth           | 13     |
| Pitch diameter<br>(mm) | 106.12 |
| Pitch diameter (in)    | 4.18   |
| Min. bore (mm)         | 45     |
| Min. bore (in)         | 1.77   |
| Max. bore (mm)         | 45     |
| Max. bore (in)         | 1.77   |
| Hub L (mm)             | 40     |
| Hub L (in)             | 1.57   |
| Weight (kg)            | 1.59   |
| Weight (lbs)           | 3.51   |
| Bushing no.            | -      |