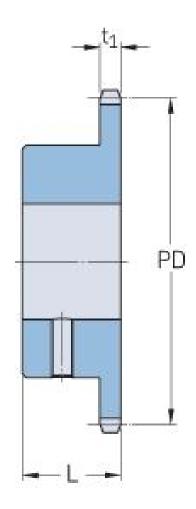

## PHS 16B-1BS13X42

| Pitch P (mm)           | 25.4   |
|------------------------|--------|
| Pitch P (in)           | 1      |
| No. of teeth           | 13     |
| Pitch diameter<br>(mm) | 106.12 |
| Pitch diameter (in)    | 4.18   |
| Min. bore (mm)         | 42     |
| Min. bore (in)         | 1.65   |
| Max. bore (mm)         | 42     |
| Max. bore (in)         | 1.65   |
| Hub L (mm)             | 40     |
| Hub L (in)             | 1.57   |
| Weight (kg)            | 1.59   |
| Weight (lbs)           | 3.51   |
| Bushing no.            | -      |