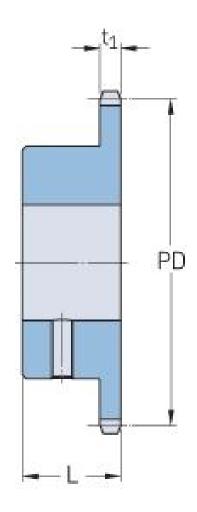

## PHS 16B-1BS13X38

| Pitch P (mm)           | 25.4   |
|------------------------|--------|
| Pitch P (in)           | 1      |
| No. of teeth           | 13     |
| Pitch diameter<br>(mm) | 106.12 |
| Pitch diameter (in)    | 4.18   |
| Min. bore (mm)         | 38     |
| Min. bore (in)         | 1.5    |
| Max. bore (mm)         | 38     |
| Max. bore (in)         | 1.5    |
| Hub L (mm)             | 40     |
| Hub L (in)             | 1.57   |
| Weight (kg)            | 1.59   |
| Weight (lbs)           | 3.51   |
| Bushing no.            | -      |