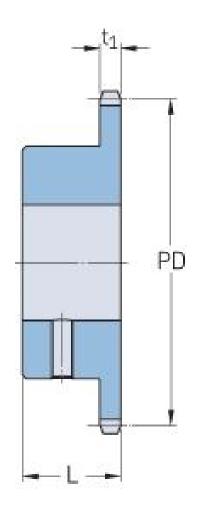

## PHS 16B-1BS13X35

| Pitch P (mm)           | 25.4   |
|------------------------|--------|
| Pitch P (in)           | 1      |
| No. of teeth           | 13     |
| Pitch diameter<br>(mm) | 106.12 |
| Pitch diameter (in)    | 4.18   |
| Min. bore (mm)         | 35     |
| Min. bore (in)         | 1.38   |
| Max. bore (mm)         | 35     |
| Max. bore (in)         | 1.38   |
| Hub L (mm)             | 40     |
| Hub L (in)             | 1.57   |
| Weight (kg)            | 1.59   |
| Weight (lbs)           | 3.51   |
| Bushing no.            | -      |