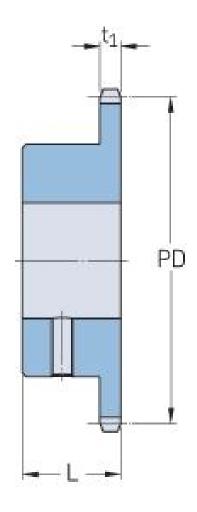

## PHS 16B-1BS13X30

| Pitch P (mm)           | 25.4   |
|------------------------|--------|
| Pitch P (in)           | 1      |
| No. of teeth           | 13     |
| Pitch diameter<br>(mm) | 106.12 |
| Pitch diameter (in)    | 4.18   |
| Min. bore (mm)         | 30     |
| Min. bore (in)         | 1.18   |
| Max. bore (mm)         | 30     |
| Max. bore (in)         | 1.18   |
| Hub L (mm)             | 40     |
| Hub L (in)             | 1.57   |
| Weight (kg)            | 1.59   |
| Weight (lbs)           | 3.51   |
| Bushing no.            | -      |