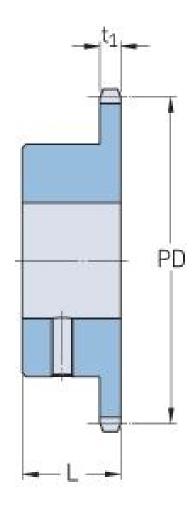

## PHS 16B-1BS13X28

| Korak P (mm)            | 25.4   |
|-------------------------|--------|
| Korak P (in)            | 1      |
| Broj zuba               | 13     |
| Nazivni prečnik<br>(mm) | 106.12 |
| Pitch diameter (in)     | 4.18   |
| Minimalni otvor<br>(mm) | 28     |
| Minimalni otvor<br>(in) | 1.1    |
| Maksimalni otvor (mm)   | 28     |
| Minimalni otvor<br>(in) | 1.1    |
| Glavčina L (mm)         | 40     |
| Glavčina L (in)         | 1.57   |