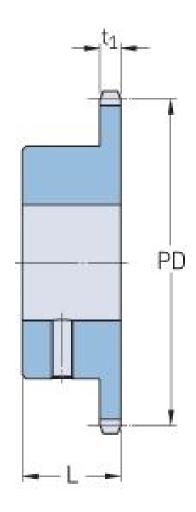

## PHS 16B-1BS12X35

| Korak P (mm)             | 25.4  |
|--------------------------|-------|
| Korak P (in)             | 1     |
| Broj zuba                | 12    |
| Nazivni promjer<br>(mm)  | 98.14 |
| Pitch diameter (in)      | 3.86  |
| Minimalni otvor<br>(mm)  | 35    |
| Minimalni otvor<br>(in)  | 1.38  |
| Maksimalni otvor<br>(mm) | 35    |
| Minimalni otvor<br>(in)  | 1.38  |
| Glavčina L (mm)          | 40    |
| Glavčina L (in)          | 1.57  |

| Težina (kg)  | 1.36 |
|--------------|------|
| Težina (lbs) | 3    |
| Čahura broj  | -    |