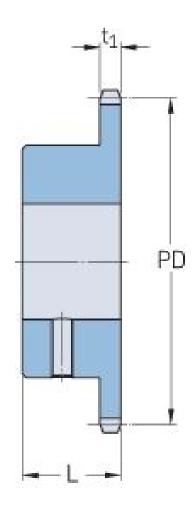

## PHS 16B-1BS12X32

| Korak P (mm)             | 25.4  |
|--------------------------|-------|
| Korak P (in)             | 1     |
| Broj zuba                | 12    |
| Nazivni promjer<br>(mm)  | 98.14 |
| Pitch diameter (in)      | 3.86  |
| Minimalni otvor<br>(mm)  | 32    |
| Minimalni otvor<br>(in)  | 1.26  |
| Maksimalni otvor<br>(mm) | 32    |
| Minimalni otvor<br>(in)  | 1.26  |
| Glavčina L (mm)          | 40    |
| Glavčina L (in)          | 1.57  |

| Težina (kg)  | 1.36 |
|--------------|------|
| Težina (lbs) | 3    |
| Čahura broj  | -    |