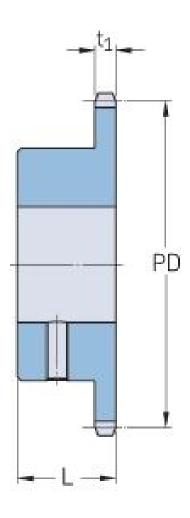

## PHS 16B-1BS12X30

|   | Pitch P (mm)        | 25.4  |
|---|---------------------|-------|
|   | Pitch P (in)        | 1     |
| A | No. of teeth        | 12    |
|   | Pitch diameter      | 98.14 |
|   | (mm)                |       |
|   | Pitch diameter (in) | 3.86  |
|   | Min. bore (mm)      | 30    |
|   | Min. bore (in)      | 1.18  |
|   | Max. bore (mm)      | 30    |
| C | Max. bore (in)      | 1.18  |
|   | Hub L (mm)          | 40    |
|   | Hub L (in)          | 1.57  |
| A | Weight (kg)         | 1.36  |
| A | Weight (lbs)        | 3     |
|   | Bushing no.         | -     |
|   |                     |       |