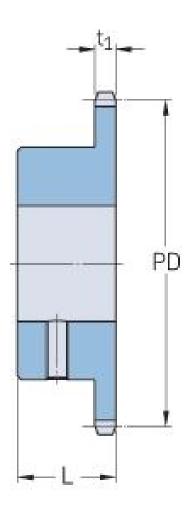

## PHS 16B-1BS11X42

|                     | 25.4  |
|---------------------|-------|
| Pitch P (mm)        | 23.4  |
| Pitch P (in)        | 1     |
| No. of teeth        | 11    |
| Pitch diameter      | 90.14 |
| (mm)                |       |
| Pitch diameter (in) | 3.55  |
| Min. bore (mm)      | 42    |
| Min. bore (in)      | 1.65  |
| Max. bore (mm)      | 42    |
| Max. bore (in)      | 1.65  |
| Hub L (mm)          | 40    |
| Hub L (in)          | 1.57  |
| Weight (kg)         | 0.82  |
| Weight (lbs)        | 1.81  |
| Bushing no.         | -     |
|                     |       |