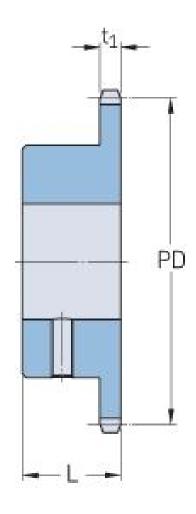

## PHS 16B-1BS11X40

| Pitch P (mm)           | 25.4  |
|------------------------|-------|
| Pitch P (in)           | 1     |
| No. of teeth           | 11    |
| Pitch diameter<br>(mm) | 90.14 |
| Pitch diameter (in)    | 3.55  |
| Min. bore (mm)         | 40    |
| Min. bore (in)         | 1.57  |
| Max. bore (mm)         | 40    |
| Max. bore (in)         | 1.57  |
| Hub L (mm)             | 40    |
| Hub L (in)             | 1.57  |
| Weight (kg)            | 0.82  |
| Weight (lbs)           | 1.81  |
| Bushing no.            | -     |