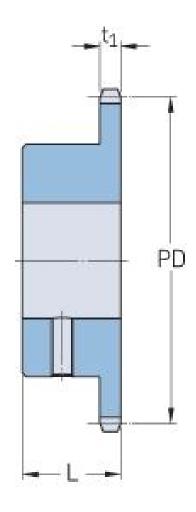

## PHS 16B-1BS11X38

| Pitch P (mm)           | 25.4  |
|------------------------|-------|
| Pitch P (in)           | 1     |
| No. of teeth           | 11    |
| Pitch diameter<br>(mm) | 90.14 |
| Pitch diameter (in)    | 3.55  |
| Min. bore (mm)         | 38    |
| Min. bore (in)         | 1.5   |
| Max. bore (mm)         | 38    |
| Max. bore (in)         | 1.5   |
| Hub L (mm)             | 40    |
| Hub L (in)             | 1.57  |
| Weight (kg)            | 0.82  |
| Weight (lbs)           | 1.81  |
| Bushing no.            | -     |