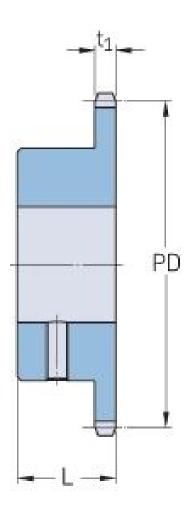

## PHS 12B-1BS30X50

| Pitch P (mm)        | 19.05  |
|---------------------|--------|
| Pitch P (in)        | 0.75   |
| No. of teeth        | 30     |
| Pitch diameter      | 182.25 |
| (mm)                |        |
| Pitch diameter (in) | 7.18   |
| Min. bore (mm)      | 50     |
| Min. bore (in)      | 1.97   |
| Max. bore (mm)      | 50     |
| Max. bore (in)      | 1.97   |
| Hub L (mm)          | 40     |
| Hub L (in)          | 1.57   |
| Weight (kg)         | 2.65   |
| Weight (lbs)        | 5.84   |
| Bushing no.         | -      |
|                     |        |