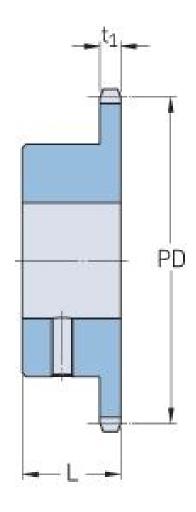

## PHS 12B-1BS30X48

| Korak P (mm)            | 19.05  |
|-------------------------|--------|
| Korak P (in)            | 0.75   |
| Broj zuba               | 30     |
| Nazivni prečnik<br>(mm) | 182.25 |
| Pitch diameter (in)     | 7.18   |
| Minimalni otvor<br>(mm) | 48     |
| Minimalni otvor<br>(in) | 1.89   |
| Maksimalni otvor (mm)   | 48     |
| Minimalni otvor<br>(in) | 1.89   |
| Glavčina L (mm)         | 40     |
| Glavčina L (in)         | 1.57   |

| Težina (kg)  | 2.65 |
|--------------|------|
| Težina (lbs) | 5.84 |
| Čaura broj   | -    |