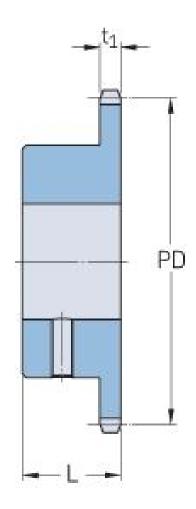

## PHS 12B-1BS30X45

| Passo P (mm)               | 19.05  |
|----------------------------|--------|
| Passo P (in)               | 0.75   |
| Número de dentes           | 30     |
| Diâmetro primitivo<br>(mm) | 182.25 |
| Pitch diameter (in)        | 7.18   |
| Furo mínimo (mm)           | 45     |
| Furo mínimo (in)           | 1.77   |
| Furo máximo (mm)           | 45     |
| Furo mínimo (in)           | 1.77   |
| Cubo L (mm)                | 40     |
| Cubo L (in)                | 1.57   |
| Peso (kg)                  | 2.65   |
| Peso (lbs)                 | 5.84   |
| Número do                  | -      |