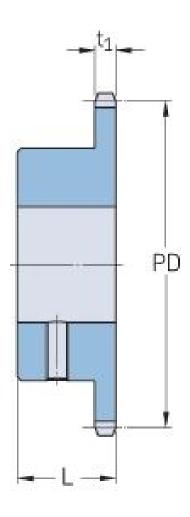

## PHS 12B-1BS30X40

| 19.05  |
|--------|
| 0.75   |
| 30     |
| 182.25 |
|        |
| 7.18   |
| 40     |
| 1.57   |
| 40     |
| 1.57   |
| 40     |
| 1.57   |
| 2.65   |
| 5.84   |
| -      |
|        |