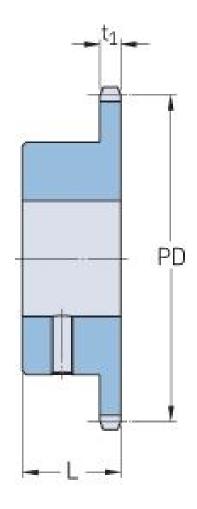

## PHS 12B-1BS30X32

| Korak P (mm)             | 19.05  |
|--------------------------|--------|
| Korak P (in)             | 0.75   |
| Broj zuba                | 30     |
| Nazivni prečnik<br>(mm)  | 182.25 |
| Pitch diameter (in)      | 7.18   |
| Minimalni otvor<br>(mm)  | 32     |
| Minimalni otvor<br>(in)  | 1.26   |
| Maksimalni otvor<br>(mm) | 32     |
| Minimalni otvor<br>(in)  | 1.26   |
| Glavčina L (mm)          | 40     |
| Glavčina L (in)          | 1.57   |