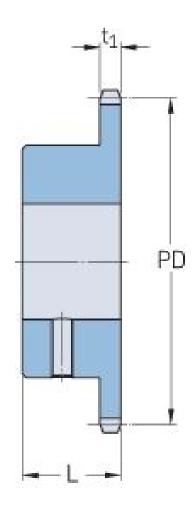

## PHS 12B-1BS30X28

| Pitch P (mm)           | 19.05  |
|------------------------|--------|
| Pitch P (in)           | 0.75   |
| No. of teeth           | 30     |
| Pitch diameter<br>(mm) | 182.25 |
| Pitch diameter (in)    | 7.18   |
| Min. bore (mm)         | 28     |
| Min. bore (in)         | 1.1    |
| Max. bore (mm)         | 28     |
| Max. bore (in)         | 1.1    |
| Hub L (mm)             | 40     |
| Hub L (in)             | 1.57   |
| Weight (kg)            | 2.65   |
| Weight (lbs)           | 5.84   |
| Bushing no.            | -      |