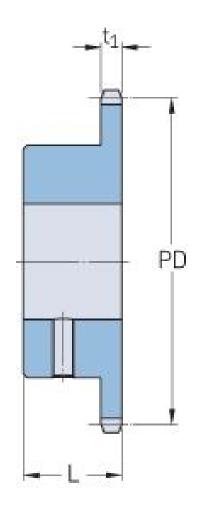

## PHS 12B-1BS29X50

| Korak P (mm)             | 19.05  |
|--------------------------|--------|
| Korak P (in)             | 0.75   |
| Broj zuba                | 29     |
| Nazivni promjer<br>(mm)  | 176.19 |
| Pitch diameter (in)      | 6.94   |
| Minimalni otvor<br>(mm)  | 50     |
| Minimalni otvor<br>(in)  | 1.97   |
| Maksimalni otvor<br>(mm) | 50     |
| Minimalni otvor<br>(in)  | 1.97   |
| Glavčina L (mm)          | 40     |
| Glavčina L (in)          | 1.57   |